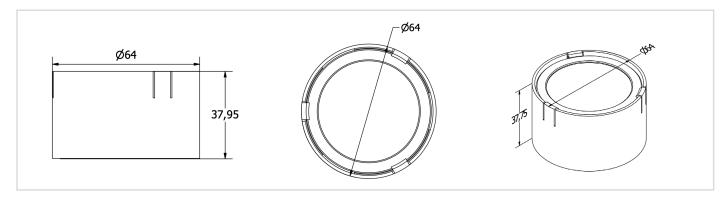

#### **Dimensions**

# **Technical Specifications**

| Dimensions:       | 64mm ø x 37.95mm        |
|-------------------|-------------------------|
| Dimming Range:    | 0.1% to 100%            |
| Beam Control:     | 15-55°(M2M) 15-35°(S2F) |
| Max. Power:       | Up to 16W               |
| Input Voltage:    | 24-48VDC                |
| Wireless Beacons: | Yes                     |
| Lumen Output:     | Up to 1500lm            |