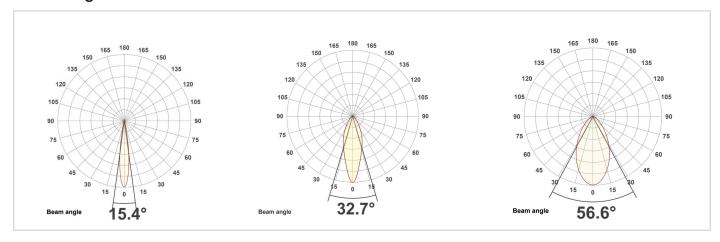

### **Description**

The Arcane is a spotlight module with LensVector integration, meaning intensity, colour and beam angle can be controlled wirelessly with no mechanical moving parts.

- Beam control from 15-55°(M2M) 15-35°(S2F)
- Colour Control; RGBW, Tunable & Single CCT options
- Intensity Control
- Perfect for OEMs, ready for integration into spotlights
- 64mm ø x 37.95mm
- **DALI Version Available**

# **Technical Specifications**

| Dimensions:       | 64mm ø x 37.95mm        |
|-------------------|-------------------------|
| Dimming Range:    | 0.1% to 100%            |
| Beam Control:     | 15-55°(M2M) 15-35°(S2F) |
| Max. Power:       | Up to 16W               |
| Input Voltage:    | 24-48VDC                |
| Wireless Beacons: | Yes                     |
| Lumen Output:     | Up to 1500lm            |

### **Beam Angles**