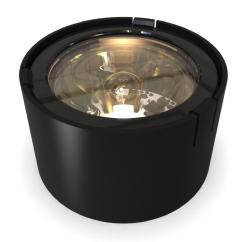

#### **ARCANE**

Technical Datasheet for Spotlight Module with LensVector Integration

### **Description**

The Arcane is a spotlight module with LensVector integration, meaning intensity, colour and beam angle can be controlled wirelessly with no mechanical moving parts.

- Beam control from 15-55°(M2M) 15-35°(S2F)
- Colour Control; RGBW, Tunable & Single CCT options
- Intensity Control
- Perfect for OEMs, ready for integration into spotlights
- 64mm ø x 37.95mm
- **DALI Version Available**